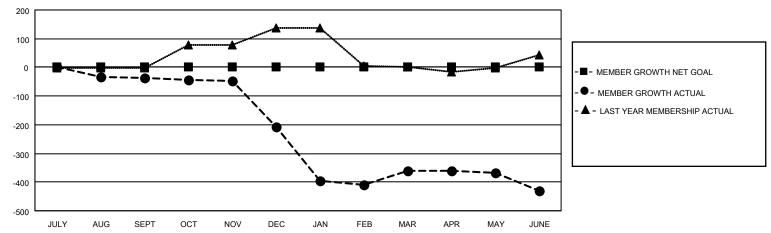

## District 301A4

| Clubs RESULTS FOR 2021-2022 |   |   |   | Members RESULTS FOR 2021-2022 |   |     |     |
|-----------------------------|---|---|---|-------------------------------|---|-----|-----|
|                             |   |   |   |                               |   |     |     |
| JULY/AUG/SEPT               | 0 | 0 | 2 | JULY/AUG/SEPT                 | 0 | 1   | 39  |
| OCT/NOV/DEC                 | 0 | 0 | 7 | OCT/NOV/DEC                   | 0 | 3   | 173 |
| JAN/FEB/MAR                 | 0 | 0 | 2 | JAN/FEB/MAR                   | 0 | 311 | 257 |
| APR/MAY/JUNE                | 0 | 0 | 2 | APR/MAY/JUNE                  | 0 | 3   | 70  |

### GOALS AND ACTUAL MEMBERS CUMULATIVE

| DROPPED CLUBS: 13 |     | 13 CLUBS OF 44 ADDED 1 OR<br>MORE NEW MEMBERS | GENDER DISTRIBUTION                 |              |  |
|-------------------|-----|-----------------------------------------------|-------------------------------------|--------------|--|
|                   |     | WORE NEW WEIMBERS                             | MALE                                | 947 (73.52%) |  |
|                   |     |                                               | FEMALE 341 (26.48%)                 |              |  |
| DROPPED MEMBERS   |     |                                               | NON BINARY                          | 0 (0.00%)    |  |
|                   |     |                                               | PREFER NOT TO ANSWER                | 0 (0.00%)    |  |
| DECEASED          | 3   |                                               |                                     |              |  |
| CLUB CANCELLED    | 435 | CLICK HERE FOR CUMULATIVE                     | TOTAL FAMILY UNIT MEMBERS           | 784          |  |
| OTHER             | 101 | MEMBERSHIP DATA                               |                                     |              |  |
| TOTAL             | 539 |                                               | FAMILY MEMBERS PAYING HALF DUES 578 |              |  |
|                   |     |                                               |                                     |              |  |