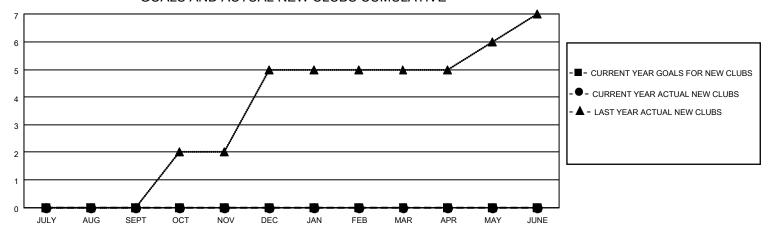

## District 301A4

| Clubs RESULTS FOR 2021-2022 |   |   |   | Members RESULTS FOR 2021-2022 |   |     |     |
|-----------------------------|---|---|---|-------------------------------|---|-----|-----|
|                             |   |   |   |                               |   |     |     |
| JULY/AUG/SEPT               | 0 | 0 | 2 | JULY/AUG/SEPT                 | 0 | 1   | 39  |
| OCT/NOV/DEC                 | 0 | 0 | 7 | OCT/NOV/DEC                   | 0 | 3   | 173 |
| JAN/FEB/MAR                 | 0 | 0 | 2 | JAN/FEB/MAR                   | 0 | 311 | 257 |
| APR/MAY/JUNE                | 0 | 0 | 2 | APR/MAY/JUNE                  | 0 | 3   | 70  |

### GOALS AND ACTUAL NEW CLUBS CUMULATIVE